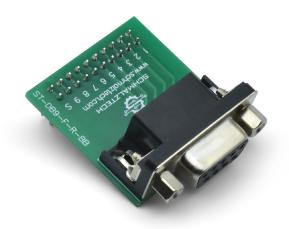

#### Female DB9 Breadboard Breakout

- Breaks out all 9 contacts + shield
- Pin headers for easy breadboard connection
- · Easy access for probing and debugging
- Threaded studs on connector are removable
- Dual headers for increased stability

This female DB9 breakout board provides a convenient method of accessing all the contacts of a 9-pin D-Sub connector. Each of the 9 connections as well as the shield are brought out to a pair of pin headers that can connect directly to a standard breadboard. This board has two rows of 0.1" male pin headers to create a more stable connection to the breadboard. By providing a second row of headers the breakout board is less likely to work loose from the breadboard and can better support the weight of a connected cable.