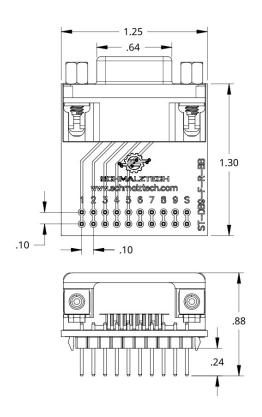

## **Mechanical Drawings**

#### **Electrical Connections**

Each pin of the DB9 connector is electrically connected to a pair of standard 0.1" pin headers.