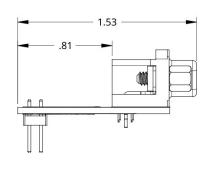

## **Mechanical Drawings**

#### **Removable Threaded Studs**

Unlike many DB9 connectors, the specialized connectors used on SchmalzTech DB9 breakout boards allow for the threaded studs to be removed while the shielded cover remains in place. (See photo to right)