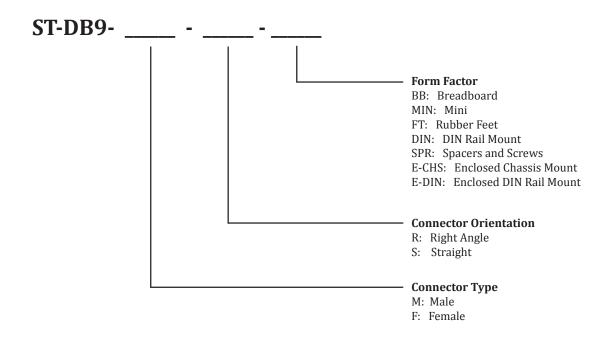

ct directly to a standard breadboard. This board has two rows of 0.1" male pin headers to create a more stable connection to the breadboard. By providing a second row of headers the breakout board is less likely to work loose from the breadboard and can better support the weight of a connected cable.



# ST-DB9-F-R-BB

#### Female DB9 Breadboard Breakout

## **Mechanical Drawings**





#### **Electrical Connections**

Each pin of the DB9 connector is electrically connected to a pair of standard 0.1" pin headers.

#### **Removable Threaded Studs**

Unlike many DB9 connectors, the specialized connectors used on SchmalzTech DB9 breakout boards allow for the threaded studs to be removed while the shielded cover remains in place. (See photo to right)





# **ST-DB9 - Ordering Information**



### **Ordering**

To order please visit www.schmalztech.com or one of our distributors to quickly place an online order.

Orders may also be placed by email or phone:

Email: sales@schmalztech.com Phone: +1 (844) 399-9213

#### **Expedited Shipping**

If overnight shipping is required please contact us directly so that we can expedite your order. Overnight shipping is provided through UPS and will incur an additional charge

## **Custom Designs**

Can't find what you need? We can design and produce a custom board to fit your exact needs. Please reach out to us for additional information and pricing.