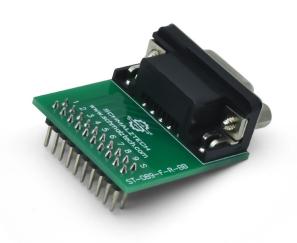

#### Female DB9 Breadboard Breakout

- Breaks out all 9 contacts + shield
- Pin headers for easy breadboard connection
- · Easy access for probing and debugging
- Threaded studs on connector are removable
- Dual headers for increased stability

This female DB9 breakout board provides a convenient method of accessing all the contacts of a 9-pin D-Sub connector. Each of the 9 connections as well as the shield are brought out to a pair of pin headers that can connect directly to a standard breadboard. This board has two rows of 0.1" male pin headers to create a more stable connection to the breadboard. By providing a second row of headers the breakout board is less likely to work loose from the breadboard and can better support the weight of a connected cable.