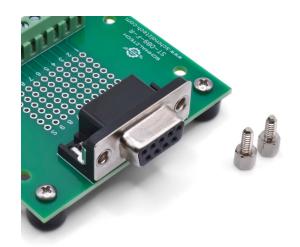

#### **Removable Threaded Studs**

Unlike many DB9 connectors, the specialized connectors used on SchmalzTech DB9 breakout boards allow for the threaded studs to be removed while the shielded cover remains in place. (See photo to right)