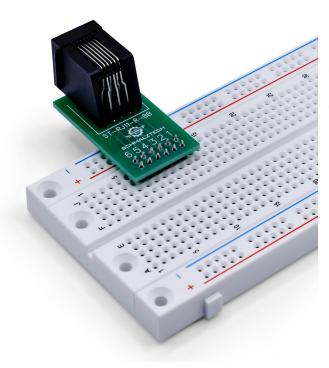

### **Usage Examples**

The breakout board can be connected as shown on the left to minimize the amount of breadboard space required.

The breakout board can also be connected as seen on the right in order to maximize stability of the board.