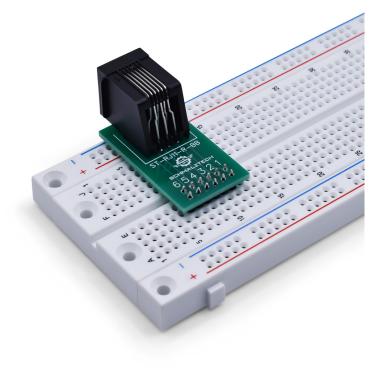

#### **RJ11 Breadboard Breakout**

- Breaks out all 6 contacts
- Pin headers for easy breadboard connection
- Easy access for probing and debugging
- Dual headers for increased stability

| Specifications     |                |
|--------------------|----------------|
| Pin Header Size    | .025" x .025"  |
| Pin Header Pitch   | 0.1"           |
| Connector          | 6P6C           |
| PCB Surface Finish | LF HASL        |
| Temperature Rating | -15°C to +70°C |

This RJ11 breadboard breakout provides a quick and easy method of accessing all the contacts of a 6P6C connector. Each of the 6 connections are brought out to a pair of pin headers that can connect directly to a standard breadboard. This board has two rows of 0.1" male pin headers to create a more stable connection to the breadboard. By providing a second row of headers the breakout board is less likely to work loose from the breadboard and can better support the weight of a connected cable.