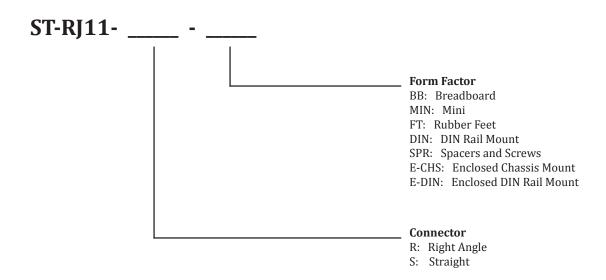

ard has two rows of 0.1" male pin headers to create a more stable connection to the breadboard. By providing a second row of headers the breakout board is less likely to work loose from the breadboard and can better support the weight of a connected cable.



## ST-RJ11-R-BB

### **RJ11 Breadboard Breakout**

### **Mechanical Drawings**



#### **Electrical Connections**

Each pin of the RJ11 connector is electrically connected to a pair of pin headers.



## ST-RJ11-R-BB

#### **RJ11 Breadboard Breakout**

### **Usage Examples**



The breakout board can be connected as shown on the left to minimize the amount of breadboard space required.

The breakout board can also be connected as seen on the right in order to maximize stability of the board.





# **ST-RJ11 - Ordering Information**



#### **Ordering**

To order please visit www.schmalztech.com or one of our distributors to quickly place an online order.

Orders may also be placed by email or phone:

Email: sales@schmalztech.com Phone: +1 (844) 399-9213

#### **Expedited Shipping**

If overnight shipping is required please contact us directly so that we can expedite your order. Overnight shipping is provided through UPS and will incur an additional charge

#### **Custom Designs**

Can't find what you need? We can design and produce a custom board to fit your exact needs. Please reach out to us for additional information and pricing.