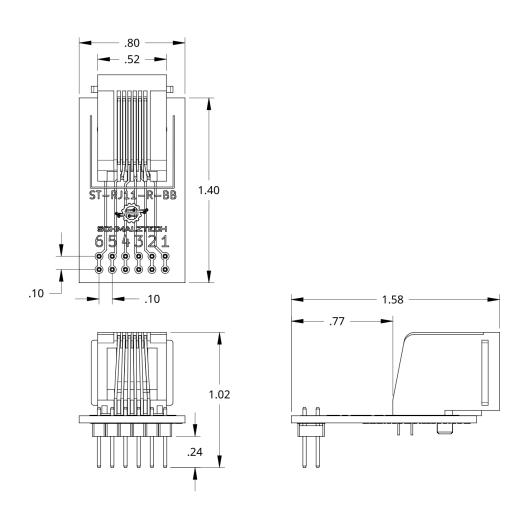

|----------------|
| Pin Header Size    | .025" x .025"  |
| Pin Header Pitch   | 0.1"           |
| Connector          | 6P6C           |
| PCB Surface Finish | LF HASL        |
| Temperature Rating | -15°C to +70°C |

This RJ11 breadboard breakout provides a quick and easy method of accessing all the contacts of a 6P6C connector. Each of the 6 connections are brought out to a pair of pin headers that can connect directly to a standard breadboard. This board has two rows of 0.1" male pin headers to create a more stable connection to the breadboard. By providing a second row of headers the breakout board is less likely to work loose from the breadboard and can better support the weight of a connected cable.



## ST-RJ11-R-BB

### **RJ11 Breadboard Breakout**

### **Mechanical Drawings**



#### **Electrical Connections**

Each pin of the RJ11 connector is electrically connected to a pair of pin headers.



## ST-RJ11-R-BB

#### **RJ11 Breadboard Breakout**

### **Usage Examples**



The breakout board can be connected as shown on the left to minimize the amount of breadboard space required.

The breakout board can also be connected as seen on the right in order to maximize stability of the board.





# **ST-RJ11 - Ordering Information**



#### **Ordering**

To order please visit www.schmalztech.com or one of our distributors to quickly place an online order.

Orders may also be placed by email or phone:

Email: sales@schmalztech.com Phone: +1 (844) 399-9213

#### **Expedited Shipping**

If overnight shipping is required please contact us directly so that we can expedite