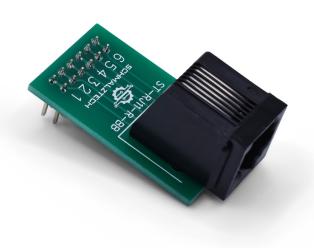

#### **RJ11 Breadboard Breakout**

- Breaks out all 6 contacts
- Pin headers for easy breadboard connection
- Easy access for probing and debugging
- Dual headers for increased stability

| Specifications     |                |
|--------------------|----------------|
| Pin Header Size    | .025" x .025"  |
| Pin Header Pitch   | 0.1"           |
| Connector          | 6P6C           |
| PCB Surface Finish | LF HASL        |
| Temperature Rating | -15°C to +70°C |

This RJ11 breadboard breakout provides a quick and easy method of accessing all the contacts of a 6P6C connector. Each of the 6 connections are brought out to a pair of pin headers that can connect directly to a standard breadboard. This board has two rows of 0.1" male pin headers to create a more stable connection to the breadboard. By providing a second row of headers the breakout board is less likely to work loose from the breadboard and can better support the weight of a connected cable.