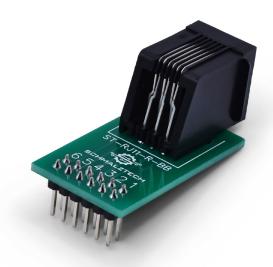

#### **Electrical Connections**

Each pin of the RJ11 connector is electrically connected to a pair of pin headers.