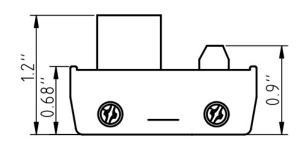

## ST-RJ45-S-E-CHS

RJ45 Screw Terminal Breakout Board - Enclosed Chassis Mount

**Mechanical Drawings** 