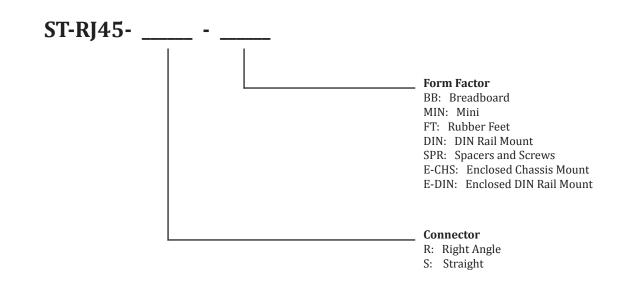

cure termination to wires. This board also features a prototyping area to enable in-circuit modifications as well as easy probing/diagnostics. The prototyping rows have a standard 0.1" hole pattern to enable compatibility with a variety of components. The plastic enclosure on this model protects the board, and increases the overall durability. The enclosure also enables directly mounting the board via the mounting wings. This board is perfect for both lab and industrial applications.



## ST-RJ45-S-E-CHS

RJ45 Screw Terminal Breakout Board - Enclosed Chassis Mount

**Mechanical Drawings** 





### **Electrical Connections**

Each pin of the RJ45 connector is electrically connected to a single row of the prototyping area and to one screw terminal.



# **ST-RJ45 - Ordering Information**



### Ordering

To order please visit www.schmalztech.com or one of our distributors to quickly place an online order.

Orders may also be placed by email or phone: Email: sales@schmalztech.com Phone: +1 (844) 399-9213

### **Expedited Shipping**

If overnight shipping is required please contact us directly so that we can expedite your order. Overnight shipping is provided through UPS and will incur an additional charge

#### **Custom Designs**

Can't find what you need? We can design and produce a custom board to fit your exact needs. Please reach out to us for additional information and pricing.