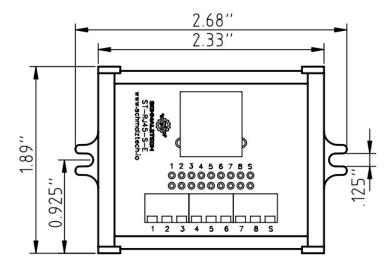

## ST-RJ45-S-E-CHS

RJ45 Screw Terminal Breakout Board - Enclosed Chassis Mount

**Mechanical Drawings** 