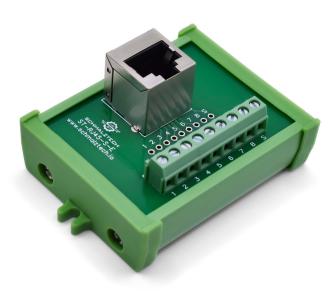

## ST-RJ45-S-E-CHS

**RJ45 Screw Terminal Breakout Board - Enclosed Chassis Mount** 

- Breaks out all 8 contacts and the shield
- Screw terminals for fast connections
- Prototyping area for in-circuit modifications
- Easy access for probing and debugging
- Plastic enclosure increases durability

This RJ45 breakout board provides a convenient method of accessing all the contacts of an 8P8C connector, including the shield. Each of the 9 connections are brought out to a screw terminal for fast and secure termination to wires. This board also features a prototyping area to enable in-circuit modifications as well as easy probing/diagnostics. The prototyping rows have a standard 0.1" hole pattern to enable compatibility with a variety of components. The plastic enclosure on this model protects the board, and increases the overall durability. The enclosure also enables directly mounting the board via the mounting wings. This board is perfect for both lab and industrial applications.