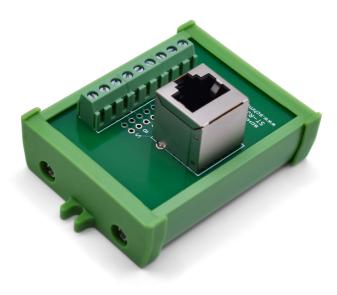

## ST-RJ45-S-E-CHS

**RJ45 Screw Terminal Breakout Board - Enclosed Chassis Mount** 

- Breaks out all 8 contacts and the shield
- Screw terminals for fast connections
- Prototyping area for in-circuit modifications
- Easy access for probing and debugging
- Plastic enclosure increases durability

This RJ45 breakout board provides a convenient method of accessing all the contacts of an 8P8C connector, including the shield. Each of the 9 connections are brought out to a screw terminal for fast and secure termination to wires. This board also features a prototyping area to enable in-circuit modifications as well as easy probing/diagnostics. The prototyping rows have a standard 0.1" hole pattern to enable compatibility with a variety of components. The plastic enclosure on this model protects the board, and increases the overall durability. The enclosure also enables directly mounting the board via the mounting wings. This board is perfect for both lab and industrial applications.