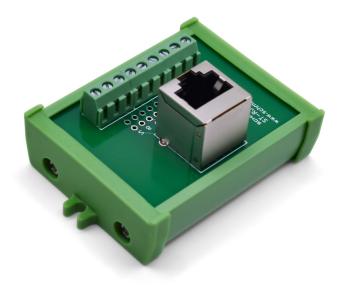

#### RJ45 Screw Terminal Breakout Board - Enclosed Chassis Mount

- Breaks out all 8 contacts and the shield
- Screw terminals for fast connections
- Prototyping area for in-circuit modifications
- Easy access for probing and debugging
- Plastic enclosure increases durability

This RJ45 breakout board provides a convenient method of accessing all the contacts of an 8P8C connector, including the shield. Each of the 9 connections are brought out to a screw terminal for fast and secure termination to wires. This board also features a prototyping area to enable in-circuit modifications as well as easy probing/diagnostics. The prototyping rows have a standard 0.1" hole pattern to enable compatibility with a variety of components. The plastic enclosure on this model protects the board, and increases the overall durability. The enclosure also enables directly mounting the board via the mounting wings. This board is perfect for both lab and industrial applications.