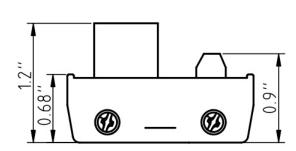

ut board provides a convenient method of accessing all the contacts of an 8P8C connector, including the shield. Each of the 9 connections are brought out to a screw terminal for fast and secure termination to wires. This board also features a prototyping area to enable in-circuit modifications as well as easy probing/diagnostics. The prototyping rows have a standard 0.1" hole pattern to enable compatibility with a variety of components. The plastic enclosure on this model protects the board, and increases the overall durability. The enclosure also enables directly mounting the board via the mounting wings. This board is perfect for both lab and industrial applications.



## ST-RJ45-S-E-CHS

### **RJ45 Screw Terminal Breakout Board - Enclosed Chassis Mount**

## **Mechanical Drawings**





#### **Electrical Connections**

Each pin of the RJ45 connector is electrically connected to a single row of the prototyping area and to one screw terminal.



# **ST-RJ45** - Ordering Information



#### **Ordering**

To order please visit www.schmalztech.io or one of our distributors to quickly place an online order.

Orders may also be placed by email or phone:

Email: sales@schmalztech.com Phone: +1 (844) 399-9213

#### **Expedited Shipping**

If overnight shipping is required please contact us directly so that we can expedite your order. Overnight shipping is provided through UPS and will incur an additional charge

### **Custom Designs**

Can't find what you need? We can design and produce a custom board to fit your exact needs. Please reach out to us for additional information and