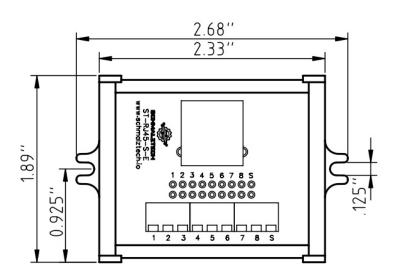

kout board provides a convenient method of accessing all the contacts of an 8P8C connector, including the shield. Each of the 9 connections are brought out to a screw terminal for fast and secure termination to wires. This board also features a prototyping area to enable in-circuit modifications as well as easy probing/diagnostics. The prototyping rows have a standard 0.1" hole pattern to enable compatibility with a variety of components. The plastic enclosure on this model protects the board, and increases the overall durability. The enclosure also enables directly mounting the board via the mounting wings. This board is perfect for both lab and industrial applications.



## ST-RJ45-S-E-CHS

### **RJ45 Screw Terminal Breakout Board - Enclosed Chassis Mount**

## **Mechanical Drawings**





#### **Electrical Connections**

Each pin of the RJ45 connector is electrically connected to a single row of the prototyping area and to one screw terminal.



# **ST-RJ45** - Ordering Information



#### **Ordering**

To order please visit www.schmalztech.io or one of our distributors to quickly place an online order.

Orders may also be placed by email or phone:

Email: sales@schmalztech.com Phone: +1 (844) 399-9213

#### **Expedited Shipping**

If overnight shipping is required please contact us directly so that we can expedite your order. Overnight shipping is provided through UPS and will incur an additional charge

### **Custom Designs**

Can't find what you need? We can design and produce a custom board to fit your exact needs. Please reach out to us for additional information a