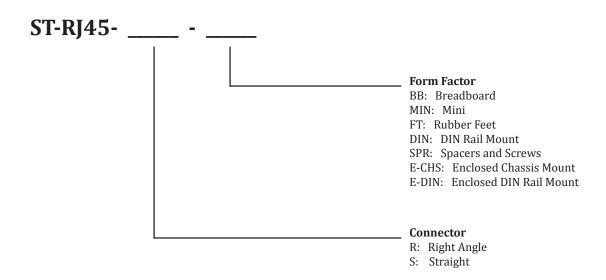

ation to wires. This board also features a prototyping area to enable in-circuit modifications as well as easy probing/diagnostics. The prototyping rows have a standard 0.1" hole pattern to enable compatibility with a variety of components. The plastic enclosure on this model protects the board, and increases the overall durability. The enclosure also enables directly mounting the board via the mounting wings. This board is perfect for both lab and industrial applications.



## ST-RJ45-S-E-CHS

### **RJ45 Screw Terminal Breakout Board - Enclosed Chassis Mount**

## **Mechanical Drawings**





#### **Electrical Connections**

Each pin of the RJ45 connector is electrically connected to a single row of the prototyping area and to one screw terminal.



# **ST-RJ45** - Ordering Information



#### **Ordering**

To order please visit www.schmalztech.io or one of our distributors to quickly place an online order.

Orders may also be placed by email or phone:

Email: sales@schmalztech.com Phone: +1 (844) 399-9213

#### **Expedited Shipping**

If overnight shipping is required please contact us directly so that we can expedite your order. Overnight shipping is provided through UPS and will incur an additional charge

### **Custom Designs**

Can't find what you need? We can design and produce a custom board to fit your exact needs. Please reach out to us for additional information and pricing.