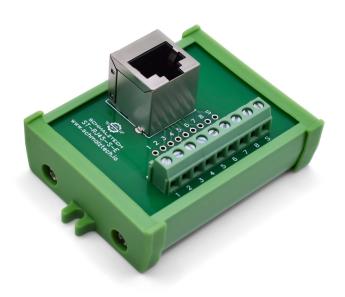

#### RJ45 Screw Terminal Breakout Board - Enclosed Chassis Mount

- Breaks out all 8 contacts and the shield
- Screw terminals for fast connections
- Prototyping area for in-circuit modifications
- Easy access for probing and debugging
- Plastic enclosure increases durability

This RJ45 breakout board provides a convenient method of accessing all the contacts of an 8P8C connector, including the shield. Each of the 9 connections are brought out to a screw terminal for fast and secure termination to wires. This board also features a prototyping area to enable in-circuit modifications as well as easy probing/diagnostics. The prototyping rows have a standard 0.1" hole pattern to enable compatibility with a variety of components. The plastic enclosure on this model protects the board, and increases the overall durability. The enclosure also enables directly mounting the board via the mounting wings. This board is perfect for both lab and industrial applications.