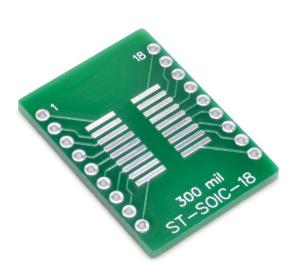

## ST-SOIC-18

SOIC-18 / SOP-18 SMD to DIP Adapter

- Converts a SOIC-18 / SOP-18 SMD part to a DIP form factor
- High quality PCB can withstand re-work
- Enables SMD parts to be used with a breadboard or perfboard
- 0.1" pitch holes for standard headers

This SMD to DIP breakout board enables the easy conversion of a surface mount package to a DIP form factor. This adapter makes prototyping with surface mount parts fast and easy. Holes with a standard 0.1" pitch allow the board to work with common headers and enable SMD parts to be used in bread-boards and perfboards. This board has an LF HASL surface finish and is made of high quality FR4 which can withstand high temperature soldering and re-work.