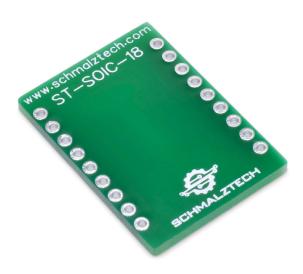

## ST-SOIC-18

SOIC-18 / SOP-18 SMD to DIP Adapter

- Converts a SOIC-18 / SOP-18 SMD part to a DIP form factor
- High quality PCB can withstand re-work
- Enables SMD parts to be used with a breadboard or perfboard
- 0.1" pitch holes for standard headers

This SMD to DIP breakout board enables the easy conversion of a surface mount package to a DIP form factor. This adapter makes prototyping with surface mount parts fast and easy. Holes with a standard 0.1" pitch allow the board to work with common headers and enable SMD parts to be used in bread-boards and perfboards. This board has an LF HASL surface finish and is made of high quality FR4 which can withstand high temperature soldering and re-work.