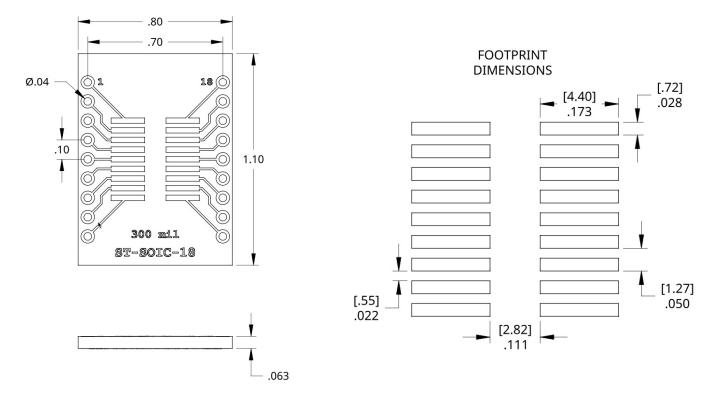

### **Mechanical Drawings**

### **Electrical Connections**

Each pin of the SOIC-18 / SOP-18 SMD part is electrically connected to one of the through hole connections on the SMD to DIP adapter board.