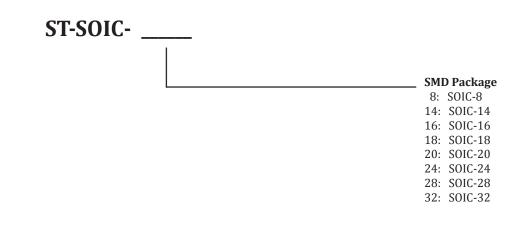

| Temperature Rating | -30°C to +100°C |

This SMD to DIP breakout board enables the easy conversion of a surface mount package to a DIP form factor. This adapter makes prototyping with surface mount parts fast and easy. Holes with a standard 0.1" pitch allow the board to work with common headers and enable SMD parts to be used in bread-boards and perfboards. This board has an LF HASL surface finish and is made of high quality FR4 which can withstand high temperature soldering and re-work.



## ST-SOIC-18

#### SOIC-18 / SOP-18 SMD to DIP Adapter

### **Mechanical Drawings**



### **Electrical Connections**

Each pin of the SOIC-18 / SOP-18 SMD part is electrically connected to one of the through hole connections on the SMD to DIP adapter board.



# **ST-SOIC - Ordering Information**



#### Ordering

To order please visit www.schmalztech.com or one of our distributors to quickly place an online order.

Orders may also be placed by email or phone: Email: sales@schmalztech.com Phone: +1 (844) 399-9213

#### **Expedited Shipping**

If overnight shipping is required please contact us directly so that we can expedite your order. Overnight shipping is provided through UPS and will incur an additional charge

#### **Custom Designs**

Can't find what you need? We can design and produce a custom board to fit your exact needs. Please reach out to us for additional information and pricing.