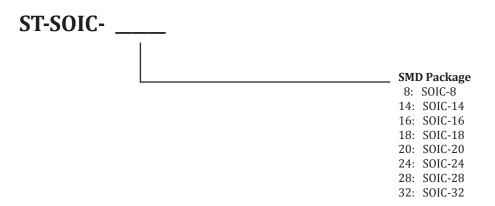

|
| Temperature Rating | -30°C to +100°C |

This SMD to DIP breakout board enables the easy conversion of a surface mount package to a DIP form factor. This adapter makes prototyping with surface mount parts fast and easy. Holes with a standard 0.1" pitch allow the board to work with common headers and enable SMD parts to be used in breadboards and perfboards. This board has an LF HASL surface finish and is made of high quality FR4 which can withstand high temperature soldering and re-work.



# ST-SOIC-20

## SOIC-20 / SOP-20 SMD to DIP Adapter

## **Mechanical Drawings**



#### **Electrical Connections**

Each pin of the SOIC-20 / SOP-20 SMD part is electrically connected to one of the through hole connections on the SMD to DIP adapter board.



# **ST-SOIC - Ordering Information**



#### **Ordering**

To order please visit www.schmalztech.com or one of our distributors to quickly place an online order.

Orders may also be placed by email or phone:

Email: sales@schmalztech.com Phone: +1 (844) 399-9213

## **Expedited Shipping**

If overnight shipping is required please contact us directly so that we can expedite your order. Overnight shipping is provided through UPS and will incur an additional charge

## **Custom Designs**

Can't find what you need? We can design and produce a custom board to fit your exact needs. Please reach out to us for additional information and pricing.