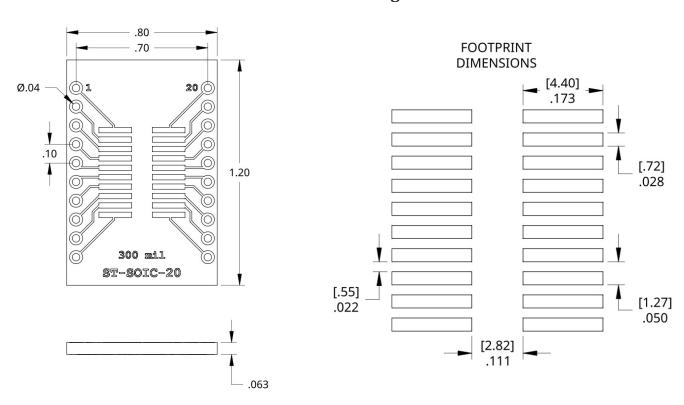

## **Mechanical Drawings**

#### **Electrical Connections**

Each pin of the SOIC-20 / SOP-20 SMD part is electrically connected to one of the through hole connections on the SMD to DIP adapter board.