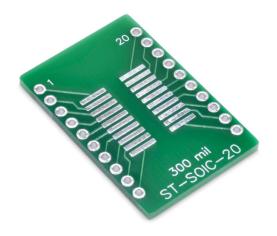

### SOIC-20 / SOP-20 SMD to DIP Adapter

- Converts a SOIC-20 / SOP-20 SMD part to a DIP form factor
- High quality PCB can withstand re-work
- Enables SMD parts to be used with a breadboard or perfboard
- 0.1" pitch holes for standard headers

This SMD to DIP breakout board enables the easy conversion of a surface mount package to a DIP form factor. This adapter makes prototyping with surface mount parts fast and easy. Holes with a standard 0.1" pitch allow the board to work with common headers and enable SMD parts to be used in breadboards and perfboards. This board has an LF HASL surface finish and is made of high quality FR4 which can withstand high temperature soldering and re-work.