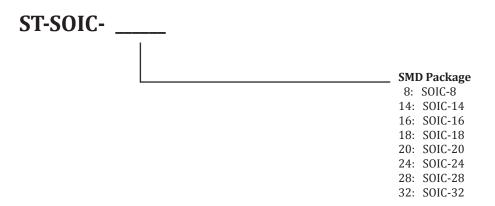

|
| Temperature Rating | -30°C to +100°C |

This SMD to DIP breakout board enables the easy conversion of a surface mount package to a DIP form factor. This adapter makes prototyping with surface mount parts fast and easy. Holes with a standard 0.1" pitch allow the board to work with common headers and enable SMD parts to be used in breadboards and perfboards. This board has an LF HASL surface finish and is made of high quality FR4 which can withstand high temperature soldering and re-work.



# ST-SOIC-28

## SOIC-28 / SOP-28 SMD to DIP Adapter

# **Mechanical Drawings**



#### **Electrical Connections**

Each pin of the SOIC-28 / SOP-28 SMD part is electrically connected to one of the through hole connections on the SMD to DIP adapter board.



# **ST-SOIC - Ordering Information**



#### **Ordering**

To order please visit www.schmalztech.com or one of our distributors to quickly place an online order.

Orders may also be placed by email or phone:

Email: sales@schmalztech.com Phone: +1 (844) 399-9213

## **Expedited Shipping**

If overnight shipping is required please contact us directly so that we can expedite your order. Overnight shipping is provided through UPS and will incur an additional charge

## **Custom Designs**

Can't find what you need? We can design and produce a custom board to fit your exact needs. Please reach out to us for additional information and pricing.