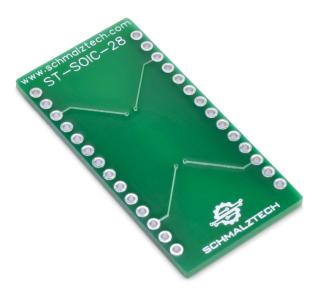

#### **Electrical Connections**

Each pin of the SOIC-28 / SOP-28 SMD part is electrically connected to one of the through hole connections on the SMD to DIP adapter board.