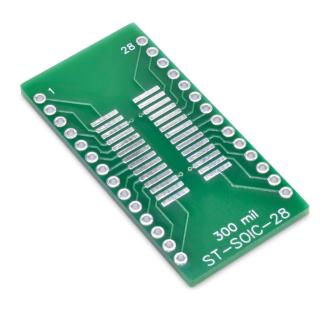

### SOIC-28 / SOP-28 SMD to DIP Adapter

- Converts a SOIC-28 / SOP-28 SMD part to a DIP form factor
- High quality PCB can withstand re-work
- Enables SMD parts to be used with a breadboard or perfboard
- 0.1" pitch holes for standard headers

This SMD to DIP breakout board enables the easy conversion of a surface mount package to a DIP form factor. This adapter makes prototyping with surface mount parts fast and easy. Holes with a standard 0.1" pitch allow the board to work with common headers and enable SMD parts to be used in breadboards and perfboards. This board has an LF HASL surface finish and is made of high quality FR4 which can withstand high temperature soldering and re-work.