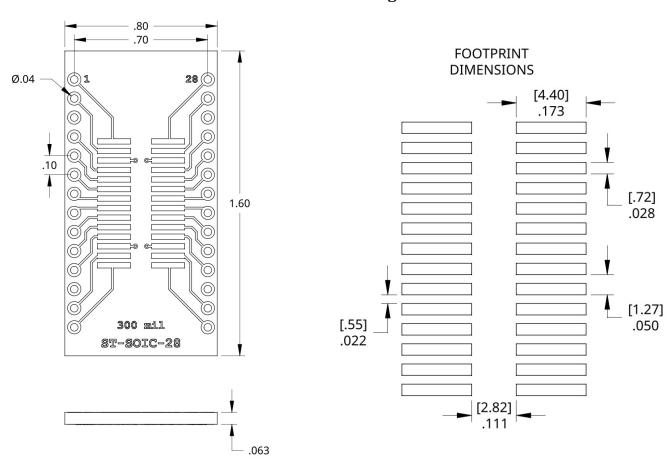

# **Mechanical Drawings**

| Specifications     |                 |
|--------------------|-----------------|
| DIP Pitch          | 0.1"            |
| SMD Package        | SOIC-28/SOP-28  |
| Surface Finish     | LF HASL         |
| Temperature Rating | -30°C to +100°C |